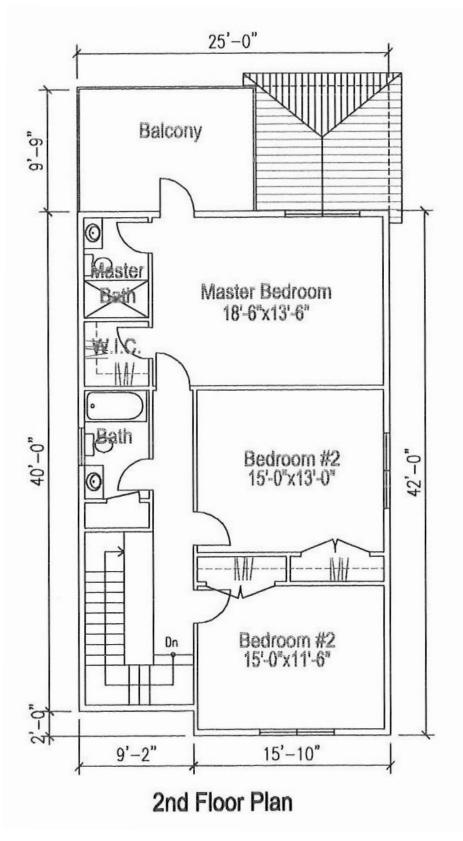

#### DESCRIPTION:

LEVEL 2: MASTER BEDROOM SUITE WITH PRIVATE 3/4 BATH, WALK IN CLOSET AND DOOR TO BALCONY WITH FABULOUS WATER VIEWS, 2 ADDITIONAL BEDROOMS, FULL BATH AND LAUNDRY

FLOOR PLAN - ONE FAMILY SIDE HALL COLONIALS

FLOOR PLAN - ONE FAMILY SIDE HALL COLONIALS

FLOOR PLAN - ONE FAMILY SIDE HALL COLONIALS

Cellar Floor Plan

FLOOR PLAN - ONE FAMILY SIDE HALL COLONIALS