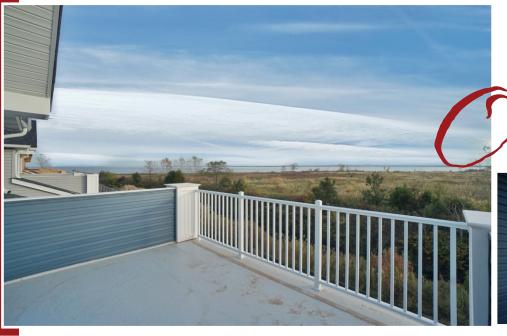

#### DESCRIPTION:

LEVEL 2: MASTER BEDROOM SUITE WITH PRIVATE 3/4 BATH, WALK IN CLOSET AND DOOR TO BALCONY WITH FABULOUS WATER VIEWS, 2 ADDITIONAL BEDROOMS, FULL BATH AND LAUNDRY