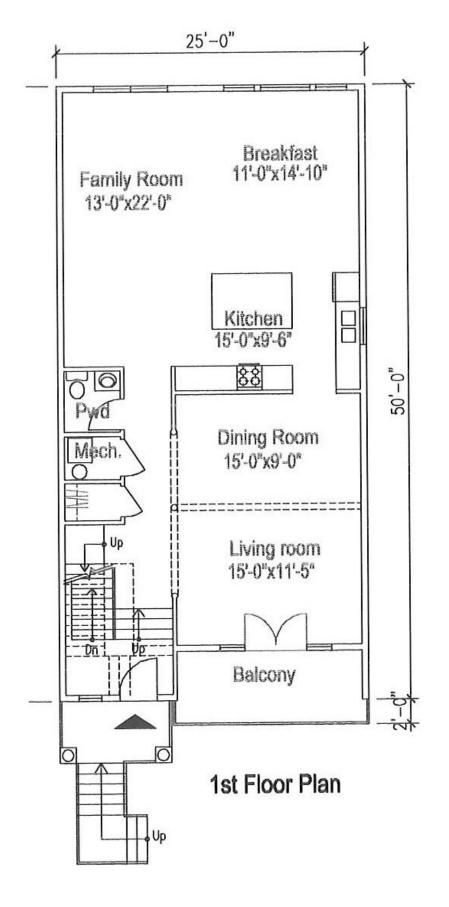

#### DESCRIPTION:

Level I: Entry, Bright & Airy Living/Dining combo with SGD to Front Balcony, Custom Eat In Kitchen with Island that opens to spacious Family room with fireplace and SGD to yard, half bath

FLOOR PLAN - ONE FAMILY SIDE HALL COLONIALS

FLOOR PLAN - ONE FAMILY SIDE HALL COLONIALS

FLOOR PLAN - ONE FAMILY SIDE HALL COLONIALS

Cellar Floor Plan

FLOOR PLAN - ONE FAMILY SIDE HALL COLONIALS