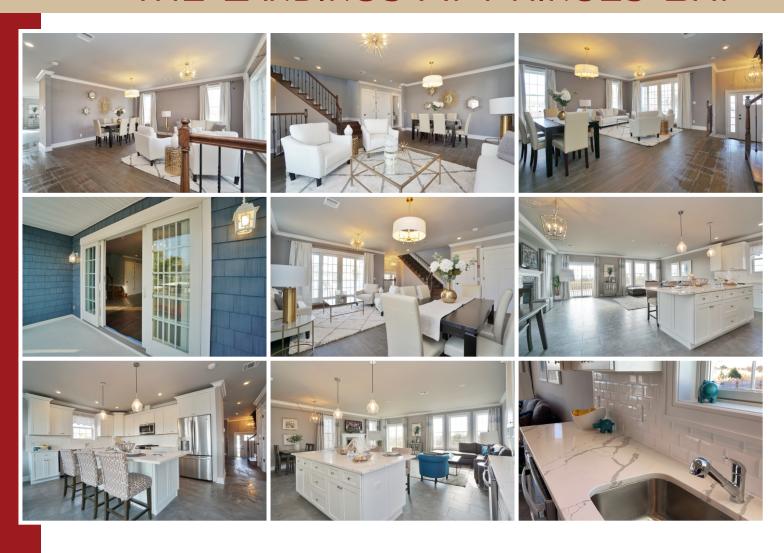

#### DESCRIPTION:

Level I: Entry, Bright & Airy Living/Dining combo with SGD to Front Balcony, Custom Eat In Kitchen with Island that opens to spacious Family room with fireplace and SGD to yard, half bath

#### DESCRIPTION:

LEVEL 2: MASTER BEDROOM SUITE WITH PRIVATE 3/4 BATH, WALK IN CLOSET AND DOOR TO BALCONY WITH FABULOUS WATER VIEWS, 2 ADDITIONAL BEDROOMS, FULL BATH AND LAUNDRY