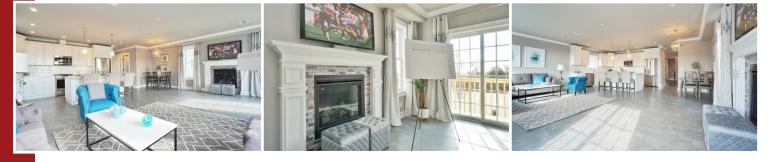

#### DESCRIPTION:

Level I: Entry, Bright & Airy Living/Dining combo with SGD to Front Balcony, Custom Eat In Kitchen with Island that opens to spacious Family room with fireplace and SGD to yard, half bath

#### DESCRIPTION:

LEVEL 2: MASTER BEDROOM SUITE WITH PRIVATE 3/4 BATH, WALK IN CLOSET AND DOOR TO BALCONY WITH FABULOUS WATER VIEWS, 2 ADDITIONAL BEDROOMS, FULL BATH AND LAUNDRY