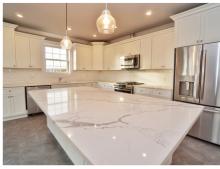

#### DESCRIPTION:

Level I: Entry, Bright & Airy Living/Dining combo with SGD to Front Balcony, Custom Eat In Kitchen with Island that opens to spacious Family room with fireplace and SGD to yard, half bath

#### FEATURES INCLUDE:

- STONE & SIDING FRONT
- · ROOF 30 YEAR OWENS CORNING DURATION OR COMPARABLE
- · SOD FRONT & REAR YARD
- · CENTRAL AIR 2 ZONE
- In FLOOR HEAT IST FLOOR
- · Baseboard Heat 2nd floor
- · In FLOOR HEAT 2ND FLOOR BATHROOMS
- STAINLESS STEEL GE PROFILE APPLIANCES PACKAGE (RANGE, RANGE HOOD, MICROWAVE, DISHWASHER)
- · CERAMIC TILE WHOLE IST FLOOR
- · HARDWOOD FLOORS ON 2ND FLOOR
- CERAMIC TILE BATHROOMS FLOOR & WET AREA (FROM BUILDER'S SELECTION)
- GRANITE KITCHEN COUNTERTOP (FROM BUILDER'S SELECTION)
- TILE BACKSPLASH (FROM BUILDER'S SELECTION)
- KITCHEN CABINETS (FROM BUILDER'S SELECTION)
- · RECESSED LIGHTING IN KITCHEN & FAMILY ROOM
- BATHROOM VANITIES & COUNTERTOPS (FROM BUILDER'S SELECTION)
- PRE-WIRED FOR CABLE TELEVISION
- PRE-WIRED FOR TELEPHONE
- · Andersen Windows & Patio Doors
- WINDOW SCREENS
- Two (2) Hose Bibs