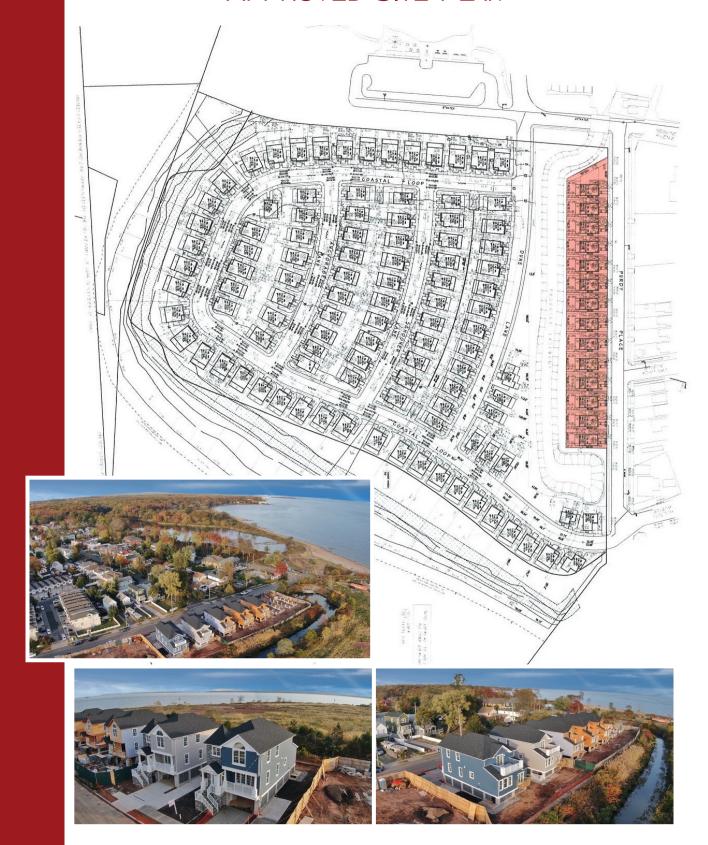

RANGE, RANGE HOOD, MICROWAVE, DISHWASHER)
- · CERAMIC TILE WHOLE IST FLOOR
- · HARDWOOD FLOORS ON 2ND FLOOR
- CERAMIC TILE BATHROOMS FLOOR & WET AREA (FROM BUILDER'S SELECTION)
- GRANITE KITCHEN COUNTERTOP (FROM BUILDER'S SELECTION)
- TILE BACKSPLASH (FROM BUILDER'S SELECTION)
- KITCHEN CABINETS (FROM BUILDER'S SELECTION)
- · RECESSED LIGHTING IN KITCHEN & FAMILY ROOM
- BATHROOM VANITIES & COUNTERTOPS (FROM BUILDER'S SELECTION)
- PRE-WIRED FOR CABLE TELEVISION
- PRE-WIRED FOR TELEPHONE
- · Andersen Windows & Patio Doors
- WINDOW SCREENS
- Two (2) Hose Bibs









FLOOR PLAN - ONE FAMILY SIDE HALL COLONIALS



FLOOR PLAN - ONE FAMILY SIDE HALL COLONIALS



FLOOR PLAN - ONE FAMILY SIDE HALL COLONIALS



Cellar Floor Plan

FLOOR PLAN - ONE FAMILY SIDE HALL COLONIALS

## APPROVED SITE PLAN