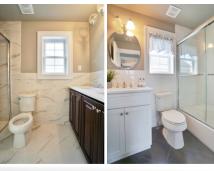

#### DESCRIPTION:

LEVEL 2: MASTER BEDROOM SUITE WITH PRIVATE 3/4 BATH, WALK IN CLOSET AND DOOR TO BALCONY WITH FABULOUS WATER VIEWS, 2 ADDITIONAL BEDROOMS, FULL BATH AND LAUNDRY

#### FEATURES INCLUDE:

- STONE & SIDING FRONT
- · ROOF 30 YEAR OWENS CORNING DURATION OR COMPARABLE
- · SOD FRONT & REAR YARD
- · CENTRAL AIR 2 ZONE
- In FLOOR HEAT IST FLOOR
- · Baseboard Heat 2nd floor
- · In FLOOR HEAT 2ND FLOOR BATHROOMS
- STAINLESS STEEL GE PROFILE APPLIANCES PACKAGE (RANGE, RANGE HOOD, MICROWAVE, DISHWASHER)
- · CERAMIC TILE WHOLE IST FLOOR
- · HARDWOOD FLOORS ON 2ND FLOOR
- CERAMIC TILE BATHROOMS FLOOR & WET AREA (FROM BUILDER'S SELECTION)
- GRANITE KITCHEN COUNTERTOP (FROM BUILDER'S SELECTION)
- TILE BACKSPLASH (FROM BUILDER'S SELECTION)
- KITCHEN CABINETS (FROM BUILDER'S SELECTION)
- · RECESSED LIGHTING IN KITCHEN & FAMILY ROOM
- BATHROOM VANITIES & COUNTERTOPS (FROM BUILDER'S SELECTION)
- PRE-WIRED FOR CABLE TELEVISION
- PRE-WIRED FOR TELEPHONE
- · Andersen Windows & Patio Doors
- WINDOW SCREENS
- Two (2) Hose Bibs